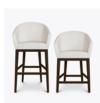

# sciara

Bar Stool

Inspired by mid-century design, the Sciara Bar Stool is a standout in a relaxed environment where people gather for a light meal, a drink and conversation. It features a curvaceous back and cascading arms. The stool has a concealed cleanout to eliminate a build-up of debris. It is a comfortable lounge like seat on Kwalu's modern tapered legs.

## Statement of Line

24W 24.75D 44H 36AH

24W 24.75D 38.5H 30.5AH