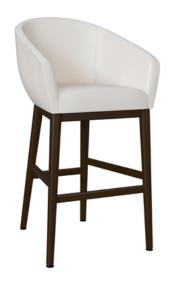

# sciara

Bar Stool

Inspired by mid-century design, the Sciara Bar Stool is a standout in a relaxed environment where people gather for a light meal, a drink and conversation. It features a curvaceous back and cascading arms. The stool has a concealed cleanout to eliminate a build-up of debris. It is a comfortable lounge like seat on Kwalu's modern tapered legs.

Model: SCIASTLB111 24W 24.75D 44H 19.5SW 19SD 30.5SH 36AH