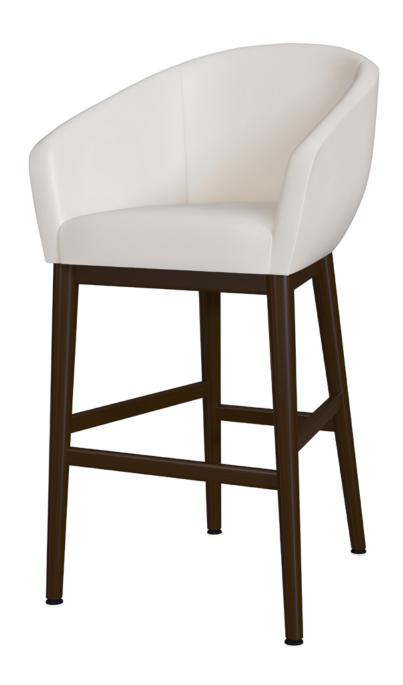

# sciara

Bar Stool

Inspired by mid-century design, the Sciara Bar Stool is a standout in a relaxed environment where people gather for a light meal, a drink and conversation. It features a curvaceous back and cascading arms. The stool has a concealed cleanout to eliminate a build-up of debris. It is a comfortable lounge like seat on Kwalu's modern tapered legs.

Model: SCIASTLB111 24W 24.75D 44H 19.5SW 19SD 30.5SH 36AH