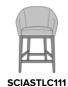

# sciara

Bar Stool

Inspired by mid-century design, the Sciara Bar Stool is a standout in a relaxed environment where people gather for a light meal, a drink and conversation. It features a curvaceous back and cascading arms. The stool has a concealed cleanout to eliminate a build-up of debris. It is a comfortable lounge like seat on Kwalu's modern tapered legs.

## Statement of Line

24W 24.75D 44H 36AH

24W 24.75D 38.5H 30.5AH